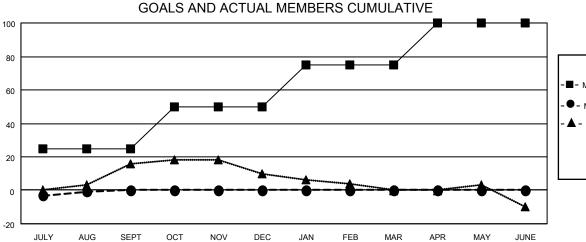

## MONTHLY MEMBERSHIP PROGRESS REPORT

**LOCATION INDIANA** District 25 G Results as of: 8/31/2022

| Clubs RESULTS FOR 2022-2023 |   |   |   | Members RESULTS FOR 2022-2023 |    |    |    |
|-----------------------------|---|---|---|-------------------------------|----|----|----|
|                             |   |   |   |                               |    |    |    |
| JULY/AUG/SEPT               | 0 | 0 | 0 | JULY/AUG/SEPT                 | 25 | 14 | 13 |
| OCT/NOV/DEC                 | 1 | 0 | 0 | OCT/NOV/DEC                   | 25 | 0  | 0  |
| JAN/FEB/MAR                 | 0 | 0 | 0 | JAN/FEB/MAR                   | 25 | 0  | 0  |
| APR/MAY/JUNE                | 0 | 0 | 0 | APR/MAY/JUNE                  | 25 | 0  | 0  |

## GOALS AND ACTUAL NEW CLUBS CUMULATIVE

| ■- | MEMBER GROWTH NET GOAL |
|----|------------------------|
| •- | MEMBER GROWTH ACTUAL   |

▲ - LAST YEAR MEMBERSHIP ACTUAL

| DROPPED CLUBS: 0 |    |  |  |  |
|------------------|----|--|--|--|
|                  |    |  |  |  |
| DROPPED MEMBERS  |    |  |  |  |
| DECEASED         | 3  |  |  |  |
| CLUB CANCELLED   | 0  |  |  |  |
| OTHER            | 10 |  |  |  |
| TOTAL            | 13 |  |  |  |
|                  |    |  |  |  |